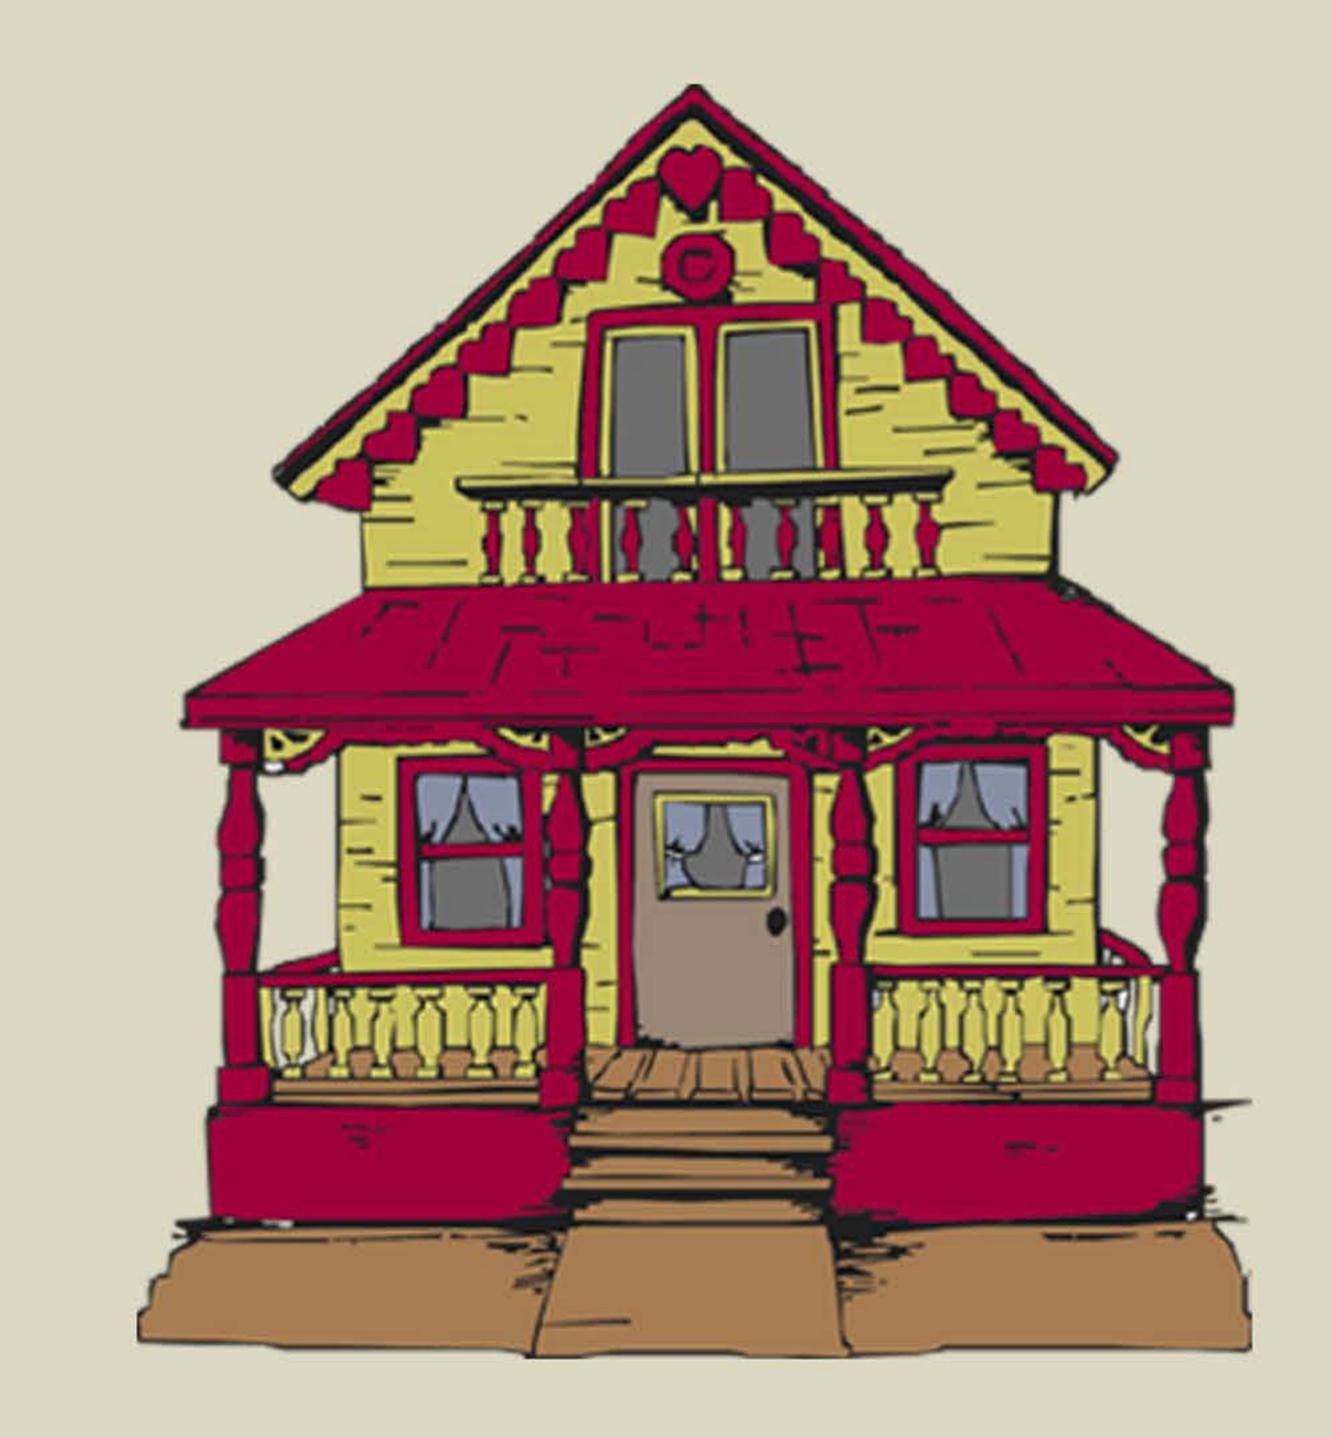

# The Old House

Everyone always stayed away from the old, red and yellow house on the corner of our block. Some people said that a mean, old woman lived there. Others claimed that they had seen a man on the porch surrounded by hundreds of cats. Sometimes on the way home from school, my best friend Jason would sneak up to the house,