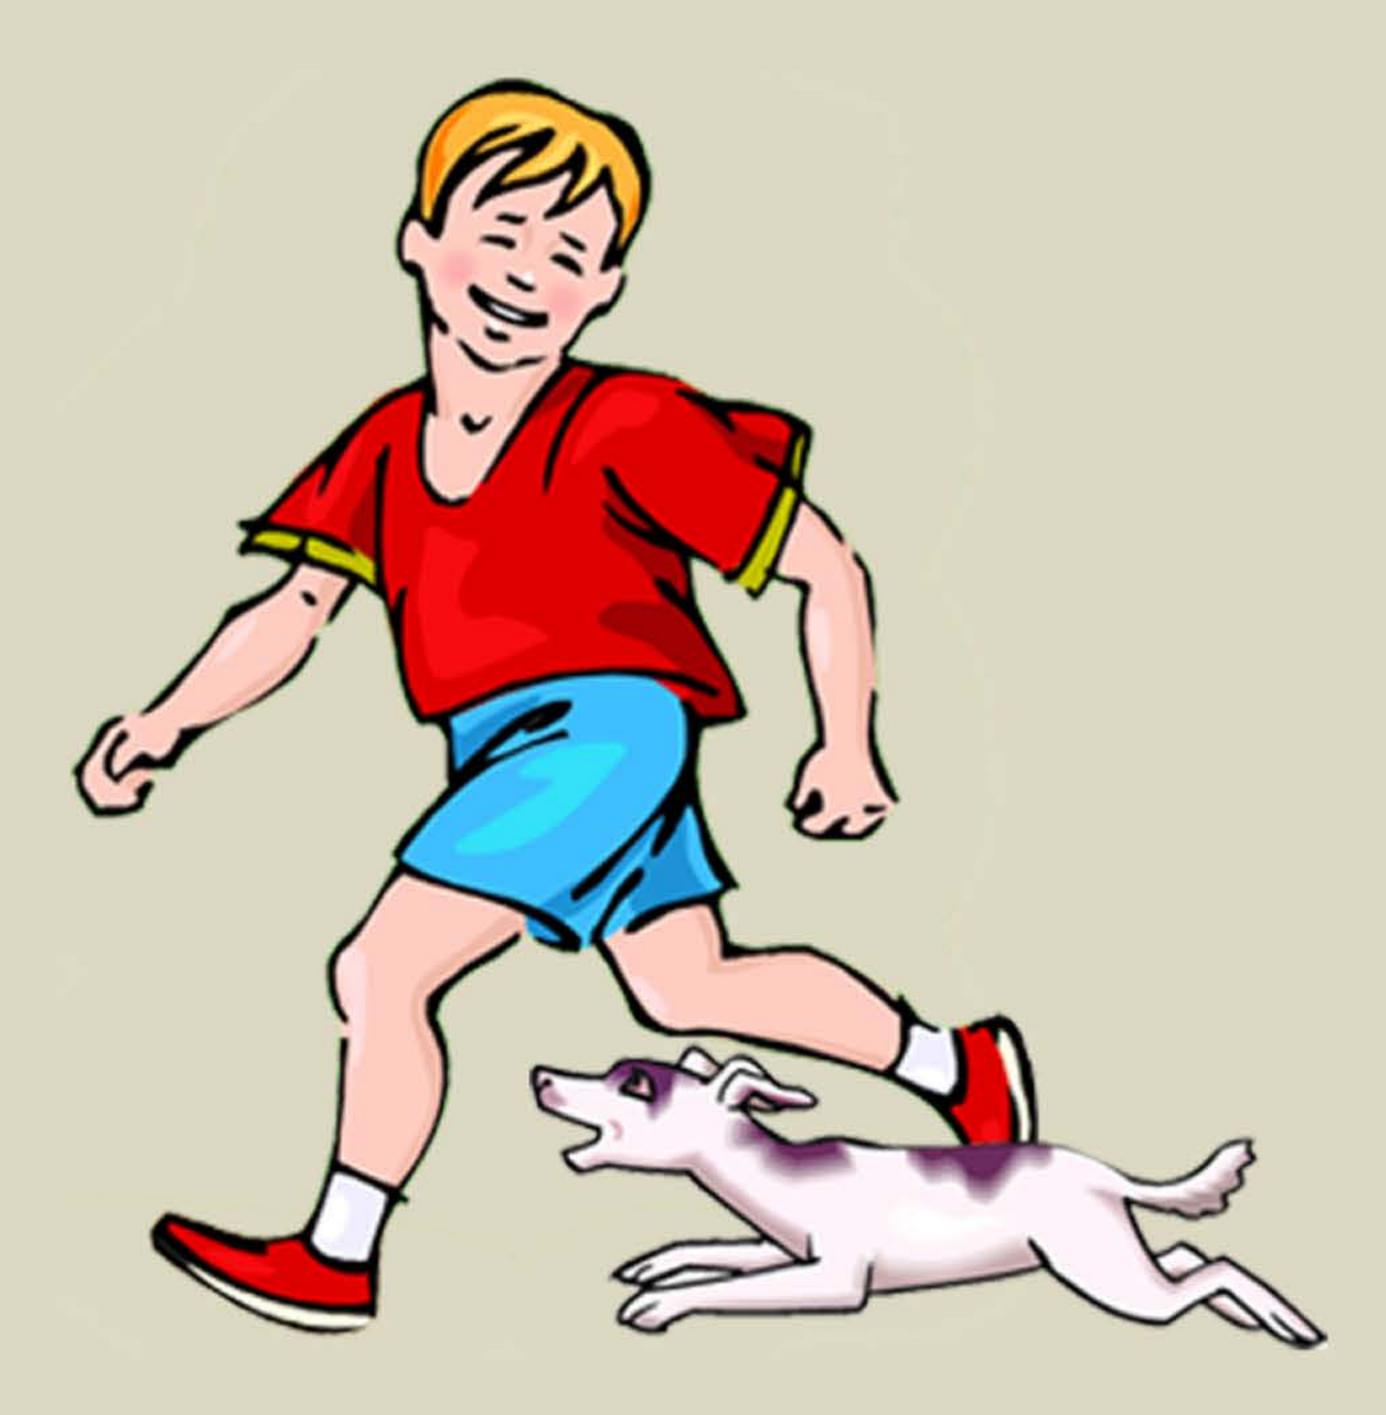

# Mike's Accident

Mike went into the backyard to play on the swing set. His new puppy, Rascal, ran beside him. As Mike was running toward the play area, he twisted his ankle. The accident caused him a lot of pain. Mike's dad was always doing yard work and making sure that the grass was perfectly cut and the ground was even. Certainly he would have

### 1. Mike has a new puppy.

Answer: True The best supporting sentence is in blue.

The underlined sentence tells us "His new puppy, Rascal, ran beside him, " so we know it is true that Mike has a new puppy.