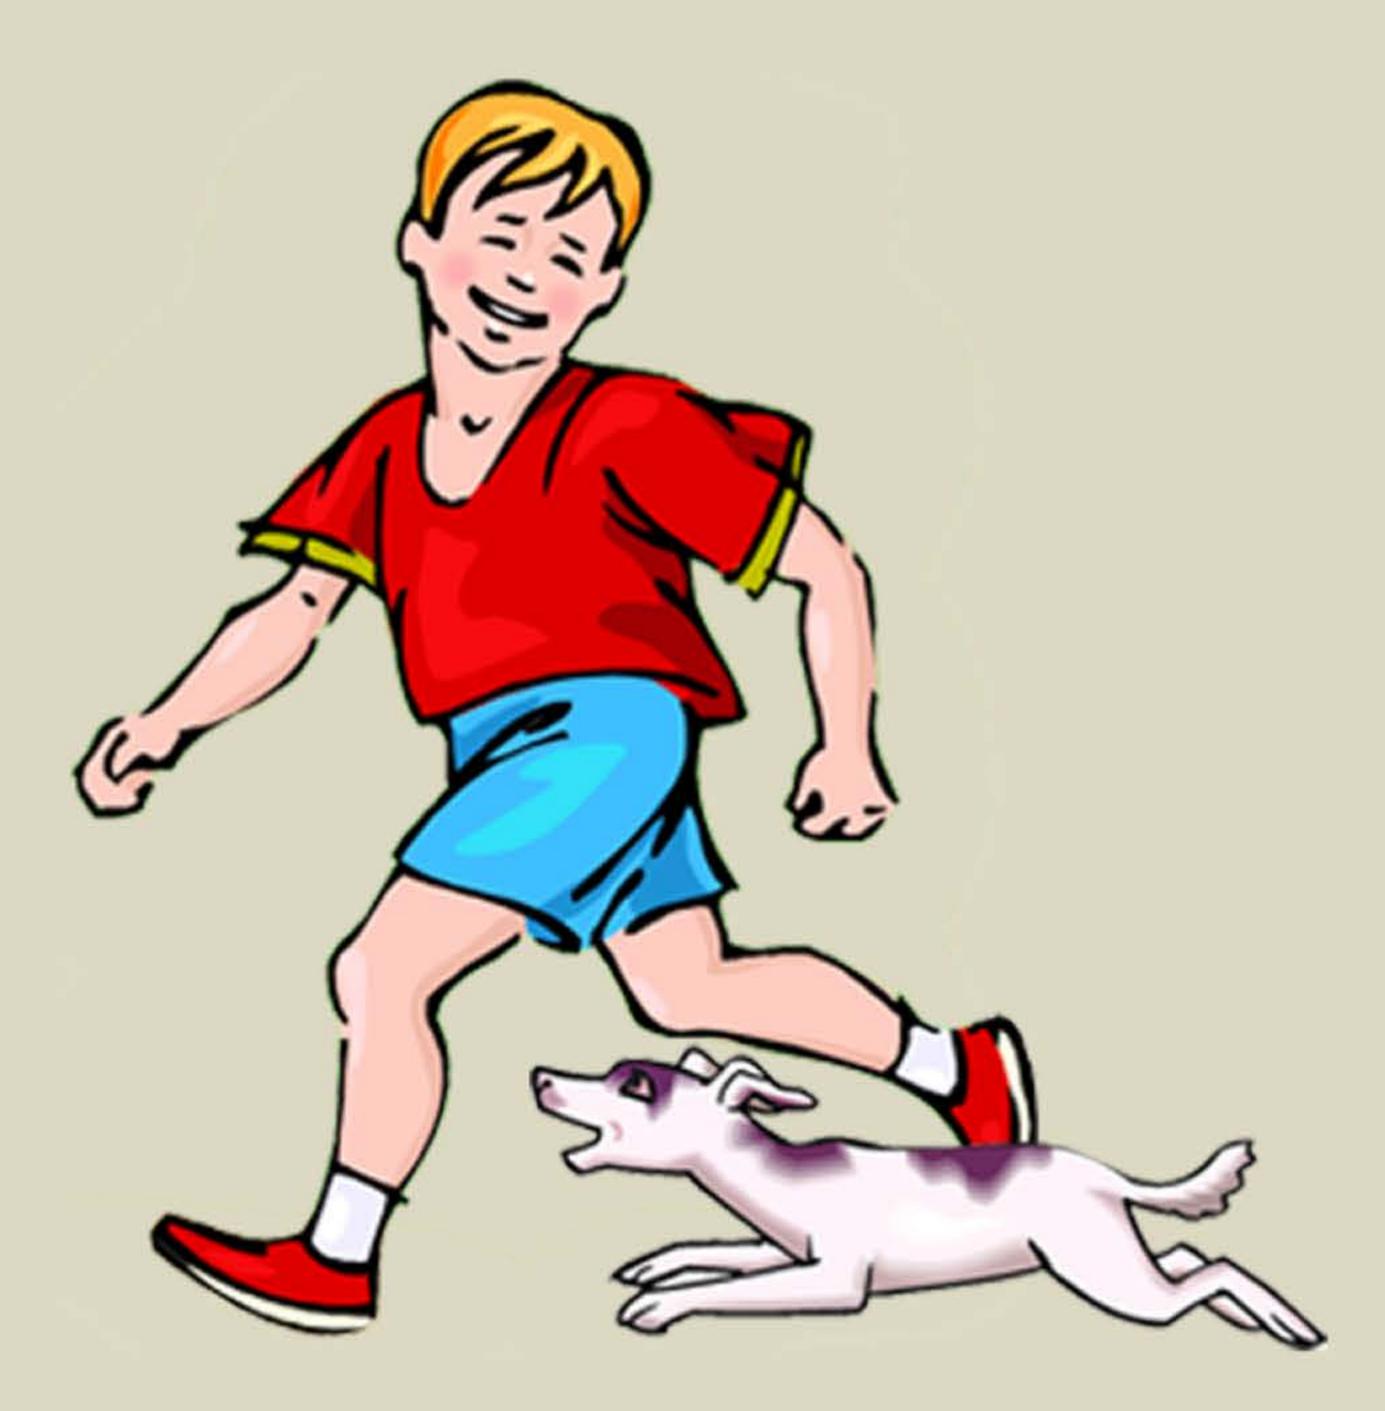

# Mike's Accident

Mike went into the backyard to play on the swing set. His new puppy, Rascal, ran beside him. As Mike was running toward the play area, he twisted his ankle. The accident caused him a lot of pain. Mike's dad was always doing yard work and making sure that the grass was perfectly cut and the ground was even. Certainly he would have